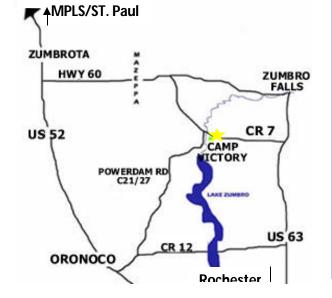

## **Directions To Camp Victory**

#### From Minneapolis:

Take Hwy 52 south to the Hwy 60 East exit, just past Zumbrota. Take Hwy 60 east to Zumbro Falls. Turn right on Hwy 63S. Go right on County Rd 7 and travel about 3 miles. Follow signs.

#### From Rochester:

Take Hwy.63 north out of Rochester to South Troy (approx. 13 miles). Just past South Troy turn left onto Hwy. 7 and travel about 3 miles. Follow signs.