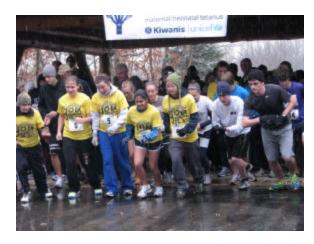

0 east to Zumbro Falls. Turn right on Hwy 63S. Go right on County Rd 7 and travel about 3 miles. Follow signs.

#### From Rochester:

Take Hwy.63 north out of Rochester to South Troy (approx. 13 miles). Just past South Troy turn left onto Hwy. 7 and travel about 3 miles. Follow signs.



# K-Family Retreat





## November 9-10, 2012

## Weekend of FUN!!!!

Team BuildingService Projects

- Eliminate Fundraiser
- Games
- Campfires
- Carpet Ball
- Mini Golf
- Sport Fields
- Hiking
- And More!
- Extra:
- High & Low Ropes Course -- \$10.00 each





Come join us at the K-Family Retreat to hear inspiration speaker Holly Hoffman. Holly was a contestant on season 21 of Survivor. Since then, she has traveled the country giving motivational speeches and has written the book *Your Winner Within.* 



## 2011 Eliminate Race

# Space is Limited Deadline October 1<sup>st</sup>, 2012

| Name:                                                                                                                                                                                          |
|------------------------------------------------------------------------------------------------------------------------------------------------------------------------------------------------|
| Telephone ()                                                                                                                                                                                   |
| E-mail address: